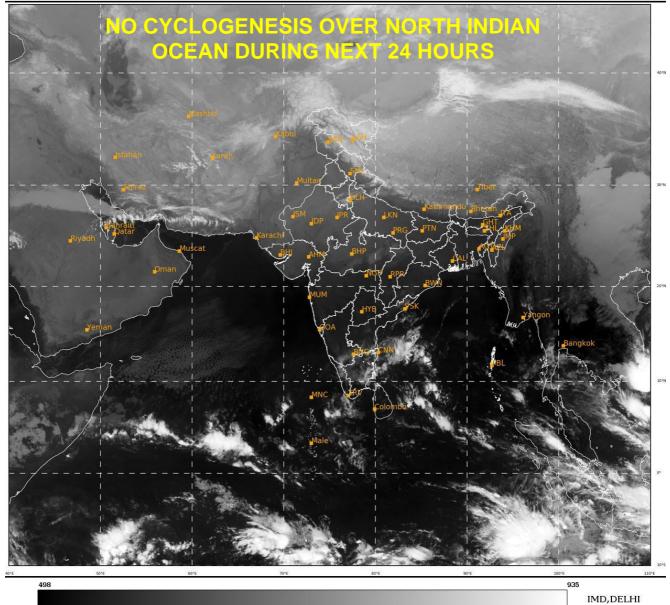

## **BAY OF BENGAL:**

SCATTERED LOW AND MEDIUM CLOUDS WITH EMBEDDED MODERATE TO INTENSE CONVECTION LAY OVER SOUTHWEST BAY OF BENGAL AND WEAK CONVECTION LAY OVER SOUTHEAST BAY OF BENGAL AND SOUTH ANDAMAN SEA.

## **ARABIAN SEA:**

SCATTERED LOW AND MEDIUM CLOUDS WITH EMBEDDED ISOLATED MODERATE TO INTENSE CONVECTION LAY OVER EXTREME SOUTH ARABIAN SEA AND COMORIN AREA.